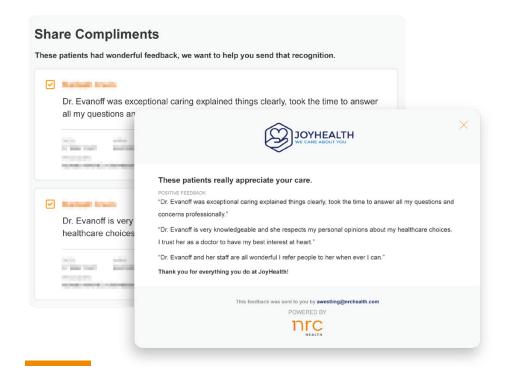

## How it works

Natural Language Processing (NLP) automatically pulls positive comments and matches them with patient encounters.

Comments are displayed in an intuitive "send to" interface where users can quickly and easily share positive feedback with only a few clicks.

Users can select and send multiple comments in a single, customizable email to ensure care team members receive personalized recognition.

NRC Health's capabilities enable Human Understanding through authentic recognition to decrease burnout and boost morale. *Compliment Sharing* makes the process of recognizing care teams easy to ensure frontline staff are being thanked in a meaningful, specific, and timely way.