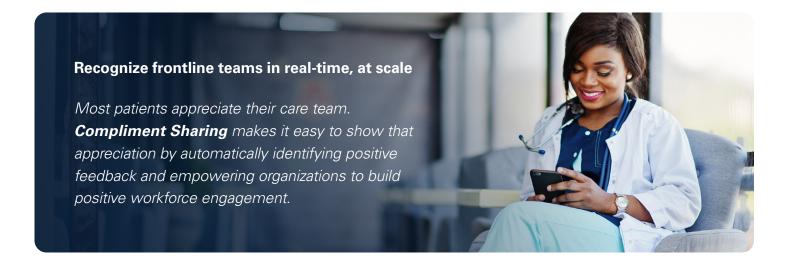

## How it works

Natural Language Processing (NLP) automatically pulls positive comments and matches them with patient encounters.

Comments are displayed in an intuitive "send to" interface where users can quickly and easily share positive feedback with only a few clicks.

Users can select and send multiple comments in a single, customizable email to ensure care team members receive personalized recognition.

NRC Health's capabilities enable Human Understanding through authentic recognition to decrease burnout and boost morale. *Compliment Sharing* makes the process of recognizing care teams easy to ensure frontline staff are being thanked in a meaningful, specific, and timely way.